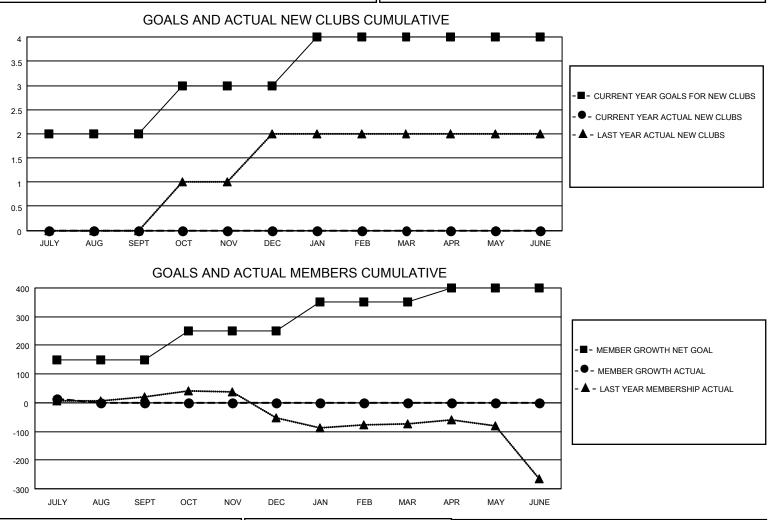

## LOCATION INDIA

District 322 D

Results as of: 7/31/2023

| Clubs                 |               |           |               | Members               |                        |                         |                                                    |
|-----------------------|---------------|-----------|---------------|-----------------------|------------------------|-------------------------|----------------------------------------------------|
| RESULTS FOR 2023-2024 |               |           |               | RESULTS FOR 2023-2024 |                        |                         |                                                    |
| QUARTER               | NEW CLUB GOAL | NEW CLUBS | DROPPED CLUBS | QUARTER               | BER GROWTH NET<br>GOAL | MEMBER GROWTH<br>ACTUAL | DROPPED<br>MEMBERS ACTUAL<br>(including transfers) |
| JULY/AUG/SEPT         | 2             | 0         | 0             | JULY/AUG/SEPT         | 150                    | 27                      | 13                                                 |
| OCT/NOV/DEC           | 1             | 0         | 0             | OCT/NOV/DEC           | 100                    | 0                       | 0                                                  |
| JAN/FEB/MAR           | 1             | 0         | 0             | JAN/FEB/MAR           | 100                    | 0                       | 0                                                  |
| APR/MAY/JUNE          | 0             | 0         | 0             | APR/MAY/JUNE          | 50                     | 0                       | 0                                                  |